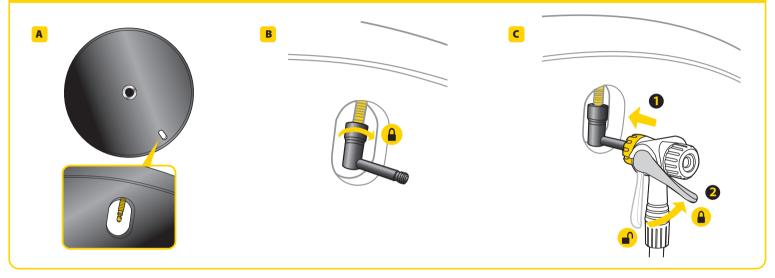

## ポンプヘッドが入らないディスクホイール等への接続

## 注意

- 1. 空気の入れはじめは圧力表示が急に上昇し、また「ブレッシャーライト」に組み込まれている逆止弁が開くまでの 圧力表示は高くなります。逆止弁が開くことによって表示圧力は微減しますが、このような状態になると正しい圧力 を表示します。このまま希望する空気圧になるまでボンビングを続けます。
- 2. 必要な空気圧に達しポンプを外すときには、「プレッシャーライト」からポンプヘッドを外した後に、ショックユニット もしくはチューブから「プレッシャーライト」を取り外してください。ポンプに圧力開放ボタンが付いているときは、 「プレッシャーライト」から外す前に圧力を開放してください。
- 3.空気を入れないときは「プレッシャーライト」をポンプから取り外し、接続したままにしないでください。